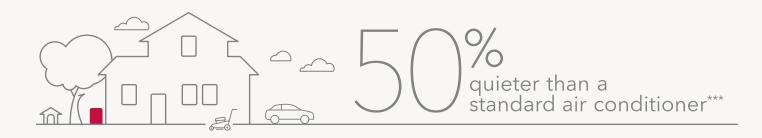

## PEACE AND QUIET

When the XC25 is running, you'll hardly hear it. Innovative SilentComfort<sup>™</sup> technology combines thick insulation, vibration resistance and a specially shaped fan blade to greatly reduce sound levels.

\*\*\*Sound Rating Number according to ANSI/AHRI Standard 270-2008. "SRN" is the overall A-Weighted Sound Power Level, (LWA), dB (100 Hz to 10,000 Hz). Sound information based on 3-ton models. Standard system is a 13ACX with a 76dB sound rating.