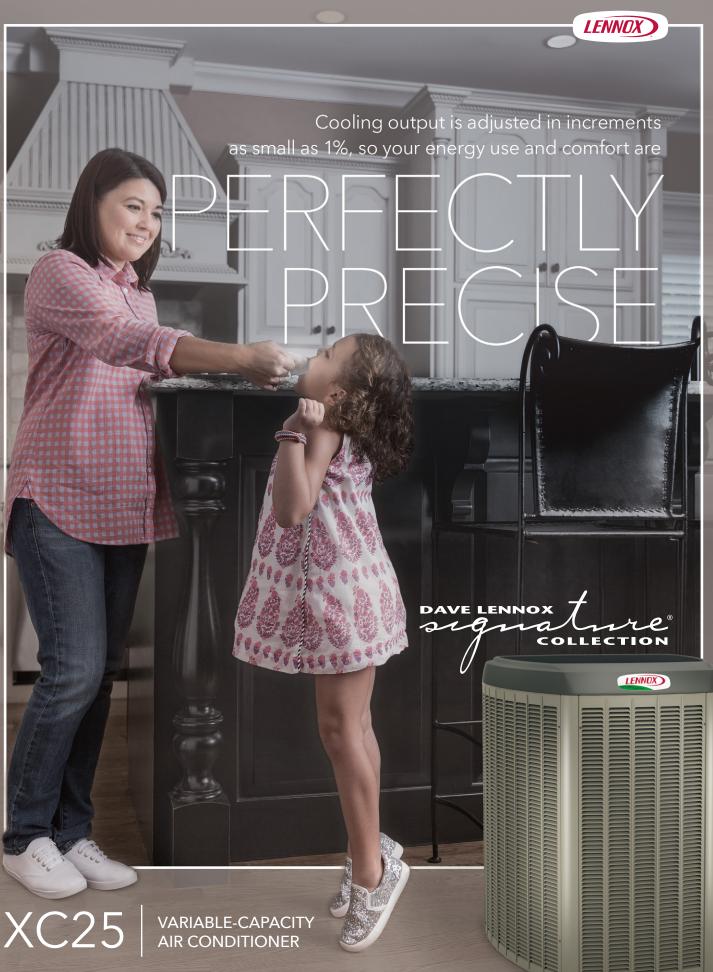

The most precise and efficient air conditioner you can  $\mathsf{buy}^{\star}$ 

## PERFECT COMFORT

Lennox Precise Comfort® technology maintains your set temperatures within half a degree, using only the energy that's needed to keep your air consistently comfortable.

### VARIABLE-CAPACITY, INVERTER-CONTROLLED COMPRESSOR

Continually makes small adjustments in fan speed and cooling output to hold your temperature exactly where you want it.